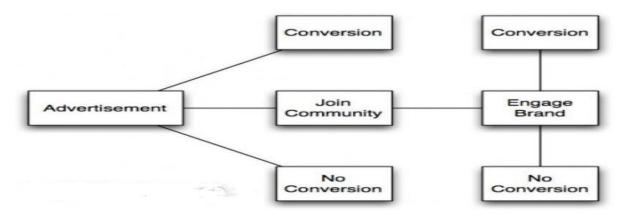

# STRATEGY 2: INTEGRATE OFFLINE AND ONLINE ADVERTISING

Many small businesses do some sort of offline advertising, whether it be radio, print, or cable. Social marketing allows a business to extend their offline sales pitch. Including your Facebook Page or blog URL in offline ads act as social proof, inviting potential consumers to

see your community and increase trust in your business. Not only can integrating online and offline advertising help the conversion process, but it can also help build your community. Introducing potential consumers to your social profiles means they may join your community now and buy later.